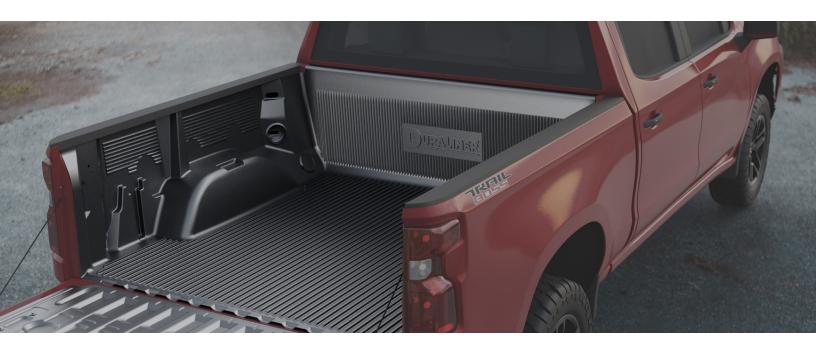

## **BED PROTECTION**

DuraLiner utilizes advanced engineering to maximize cargo space & fuel efficiency, while providing custom fit for your truck.

- Engineered to reduce cargo shifting with premium smooth skid resistance
- Durable and recyclable UV protected material that will retain its deep, rich finish throughout its life
- Resists gasoline, oils and most chemicals
- In demand features like molded-in board holders for stacking and tailgate cupholders
- Custom fit with no-drill installation and tie down hole caps

NO DENTS OR SCRATCHES

Unique rib design offers superior protection against dents and scrapes.

SHOCK ABSORPTION

Our bedliner shock absorbing technology is 7X better than any spray on bedliner available on the market.

PREMIUM SKID RESISTANCE

Up to twice the skid resistance of other drop in or spray on bedliners.

SPILL CLEAN-UP

The surface allows you to easily rinse off the liner without the water getting trapped and always draining away from the bed.