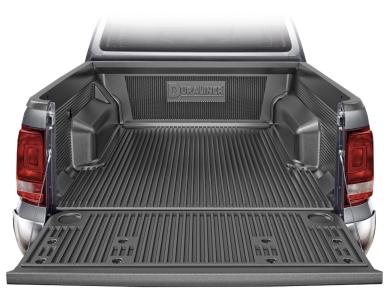

## **BED PROTECTION**

DuraLiner utilizes advanced engineering to maximize cargo space & fuel efficiency, while providing custom fit for your truck.

- Engineered to reduce cargo shifting with premium smooth skid resistance
- Durable and recyclable UV protected material that will retain its deep, rich finish throughout its life
- Resists gasoline, oils and most chemicals
- In demand features like molded-in board holders for stacking and tailgate cupholders
- Custom fit with no-drill installation and tie down hole caps