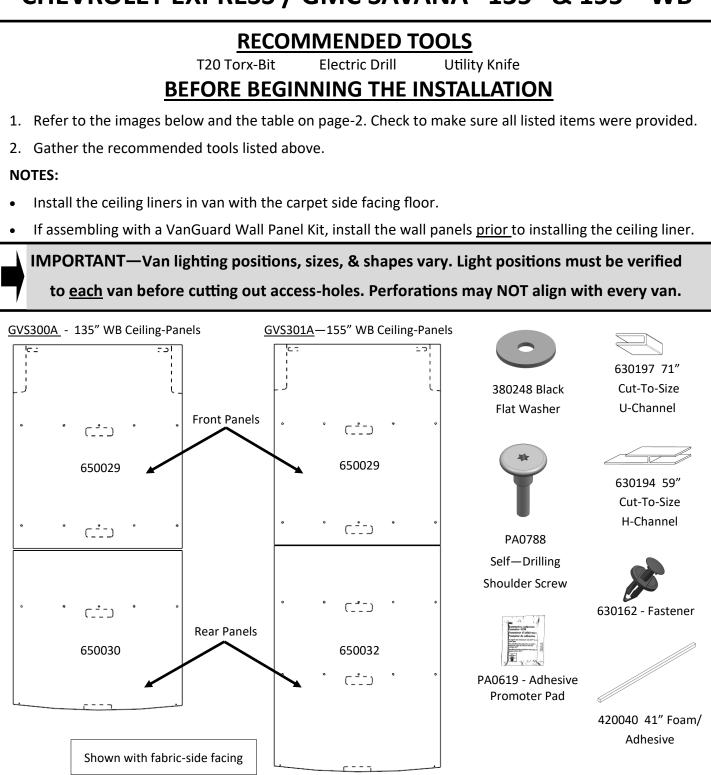

## GM CARGO-VAN CEILING-LINER (2003+) INSTALLATION INSTRUCTIONS

## CHEVROLET EXPRESS / GMC SAVANA 135" & 155" WB

|                                  | Use these tables to verify                 |     | onante are in the                       | kit for your vehicle                                                                   |                 |
|----------------------------------|--------------------------------------------|-----|-----------------------------------------|----------------------------------------------------------------------------------------|-----------------|
| GVS300A - 135" WB Ceiling-Panels |                                            |     | <b>GVS301A</b> - 155" WB Ceiling-Panels |                                                                                        |                 |
| Part No.                         | Description                                | Qty | Part No.                                | Description                                                                            | Qty             |
| 630194                           | H-Channel 59"                              | 1   | 630194                                  | H-Channel 59"                                                                          | 1               |
| 630197                           | U-Channel 71"                              | 2   | 630197                                  | U-Channel 71"                                                                          | 2               |
| 650029                           | GM VAN CEILING LINER FRONT                 | 1   | 650029                                  | GM VAN CEILING LINER FRONT                                                             | 1               |
| 650030                           | GM VAN CEILING LINER 135 REAR              | 1   | 650032                                  | GM VAN CEILING LINER 155 REAR                                                          | 1               |
| 420040                           | FOAM / ADHESIVE BLOCK 41"                  | 1   | 420040                                  | FOAM / ADHESIVE BLOCK 41"                                                              | 1               |
| PA01374                          | KIT GM VANS CEILING-PANEL KIT              | 1   | PA01374                                 | KIT GM VANS CEILING-PANEL KIT                                                          | 1               |
| 380248                           | FLAT WASHER 1/4" BLK                       | 10  | 380248                                  | FLAT WASHER 1/4" BLK                                                                   | 10              |
| 590236                           | VANGUARD WARRANTY DOCUMENT                 | 1   | 590236                                  | VANGUARD WARRANTY DOCUMENT                                                             | 1               |
| 590273                           | I/S GM VANS CEILING-PANEL KITS             | 1   | 590273                                  | I/S GM VANS CEILING-PANEL KITS                                                         | 1               |
| 630162                           | TRANSIT TRIM PIN W711035-S300 BLK          | 12  | 630162                                  | TRANSIT TRIM PIN W711035-S300 BLK                                                      | 12              |
| PA0619                           | ADHESION PROMOTER 3M                       | 2   | PA0619                                  | ADHESION PROMOTER 3M                                                                   | 2               |
| PA0788                           | SCREW FLAT HEAD SELF-DRIL 10-32            | 10  | PA0788                                  | SCREW FLAT HEAD SELF-DRIL 10-32                                                        | 10              |
|                                  | led accessories in the van may create inte |     | · · ·                                   |                                                                                        |                 |
|                                  |                                            |     | . The ceiling-pan                       | en <u>both</u> rows on the 650032-panel.<br>els can be easily trimmed / modified using | g bas           |
| Passenger<br>side                | Driver Si                                  |     |                                         |                                                                                        | ns,<br>ns<br>ns |