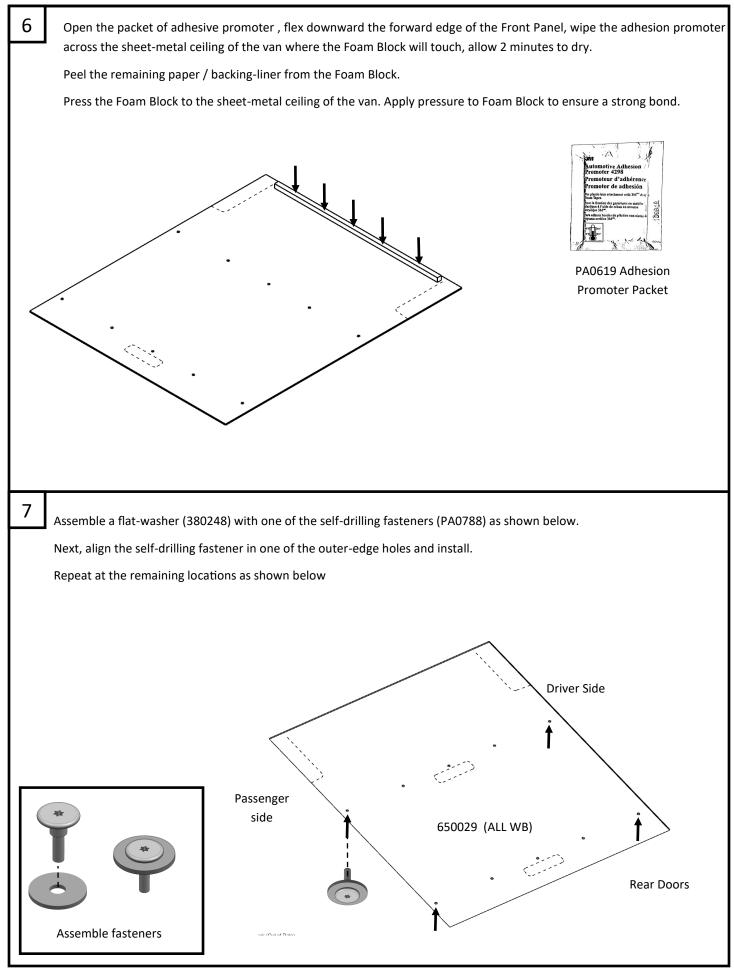

|                 |
|                                  |                                            |     | . The ceiling-pan                       | en <u>both</u> rows on the 650032-panel.<br>els can be easily trimmed / modified using | g bas           |
| Passenger<br>side                | Driver Si                                  |     |                                         |                                                                                        | ns,<br>ns<br>ns |

Rear Doors

650032 (155" WB)





Now align the Front Panel (650029), with the 3 center holes in the cross-ribs in the van ceiling. Fasten the center 3 holes using the Trim-Pins(630162). Fasten <u>both</u> rows on the panel.





2019 Penda Corporation. VanGuard is a registered trademark of Penda Corporation.