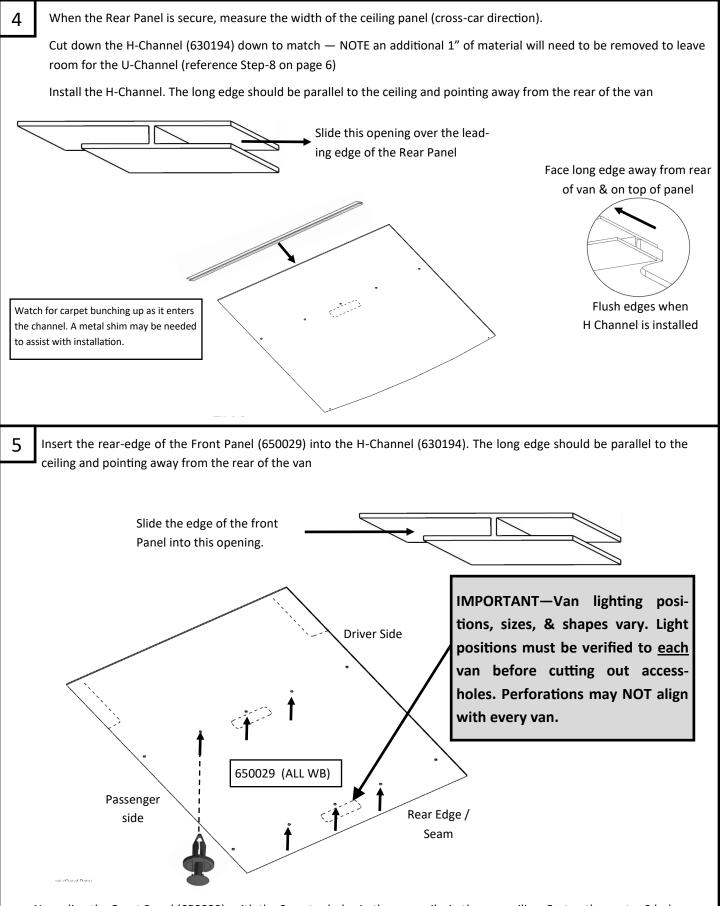

| 10              |
|                                  | led accessories in the van may create inte |     | · · ·                                   |                                                                                        |                 |
|                                  |                                            |     | . The ceiling-pan                       | en <u>both</u> rows on the 650032-panel.<br>els can be easily trimmed / modified using | g bas           |
| Passenger<br>side                | Driver Si                                  |     |                                         |                                                                                        | ns,<br>ns<br>ns |

Rear Doors

650032 (155" WB)





Now align the Front Panel (650029), with the 3 center holes in the cross-ribs in the van ceiling. Fasten the center 3 holes using the Trim-Pins(630162). Fasten <u>both</u> rows on the panel.





2019 Penda Corporation. VanGuard is a registered trademark of Penda Corporation.