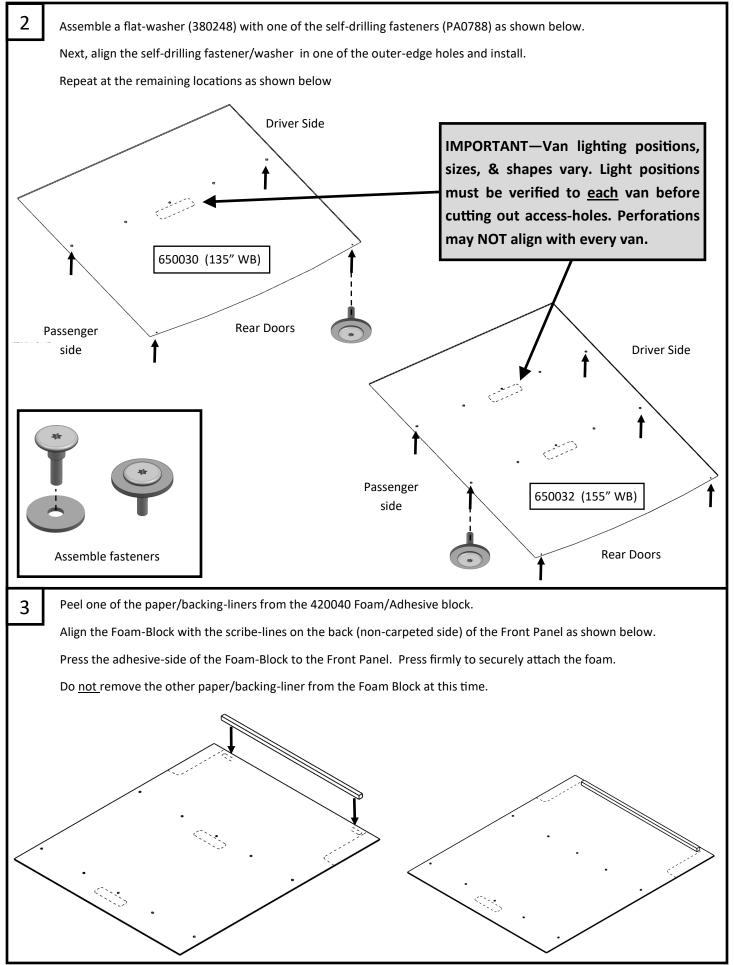

Rear Doors

650032 (155" WB)

Now align the Front Panel (650029), with the 3 center holes in the cross-ribs in the van ceiling. Fasten the center 3 holes using the Trim-Pins(630162). Fasten <u>both</u> rows on the panel.