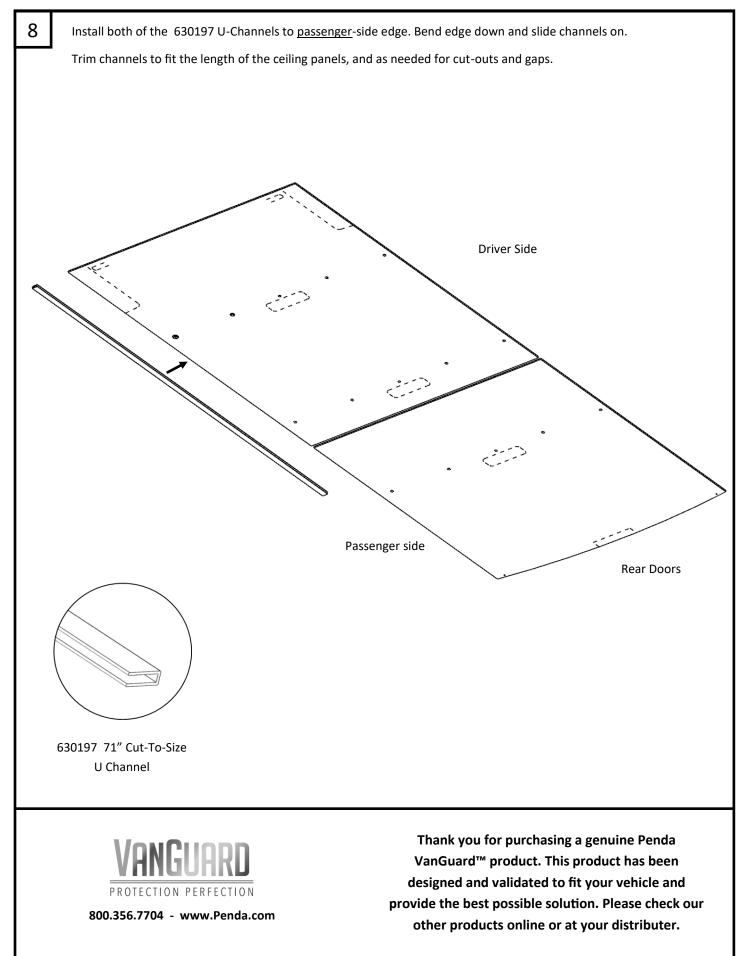

## CHEVROLET EXPRESS / GMC SAVANA 135" & 155" WB

|                                  | Use these tables to verify                 |     | onante are in the                       | kit for your vehicle                                                                   |                 |
|----------------------------------|--------------------------------------------|-----|-----------------------------------------|----------------------------------------------------------------------------------------|-----------------|
| GVS300A - 135" WB Ceiling-Panels |                                            |     | <b>GVS301A</b> - 155" WB Ceiling-Panels |                                                                                        |                 |
| Part No.                         | Description                                | Qty | Part No.                                | Description                                                                            | Qty             |
| 630194                           | H-Channel 59"                              | 1   | 630194                                  | H-Channel 59"                                                                          | 1               |
| 630197                           | U-Channel 71"                              | 2   | 630197                                  | U-Channel 71"                                                                          | 2               |
| 650029                           | GM VAN CEILING LINER FRONT                 | 1   | 650029                                  | GM VAN CEILING LINER FRONT                                                             | 1               |
| 650030                           | GM VAN CEILING LINER 135 REAR              | 1   | 650032                                  | GM VAN CEILING LINER 155 REAR                                                          | 1               |
| 420040                           | FOAM / ADHESIVE BLOCK 41"                  | 1   | 420040                                  | FOAM / ADHESIVE BLOCK 41"                                                              | 1               |
| PA01374                          | KIT GM VANS CEILING-PANEL KIT              | 1   | PA01374                                 | KIT GM VANS CEILING-PANEL KIT                                                          | 1               |
| 380248                           | FLAT WASHER 1/4" BLK                       | 10  | 380248                                  | FLAT WASHER 1/4" BLK                                                                   | 10              |
| 590236                           | VANGUARD WARRANTY DOCUMENT                 | 1   | 590236                                  | VANGUARD WARRANTY DOCUMENT                                                             | 1               |
| 590273                           | I/S GM VANS CEILING-PANEL KITS             | 1   | 590273                                  | I/S GM VANS CEILING-PANEL KITS                                                         | 1               |
| 630162                           | TRANSIT TRIM PIN W711035-S300 BLK          | 12  | 630162                                  | TRANSIT TRIM PIN W711035-S300 BLK                                                      | 12              |
| PA0619                           | ADHESION PROMOTER 3M                       | 2   | PA0619                                  | ADHESION PROMOTER 3M                                                                   | 2               |
| PA0788                           | SCREW FLAT HEAD SELF-DRIL 10-32            | 10  | PA0788                                  | SCREW FLAT HEAD SELF-DRIL 10-32                                                        | 10              |
|                                  | led accessories in the van may create inte |     | · · ·                                   |                                                                                        |                 |
|                                  |                                            |     | . The ceiling-pan                       | en <u>both</u> rows on the 650032-panel.<br>els can be easily trimmed / modified using | g bas           |
| Passenger<br>side                | Driver Si                                  |     |                                         |                                                                                        | ns,<br>ns<br>ns |