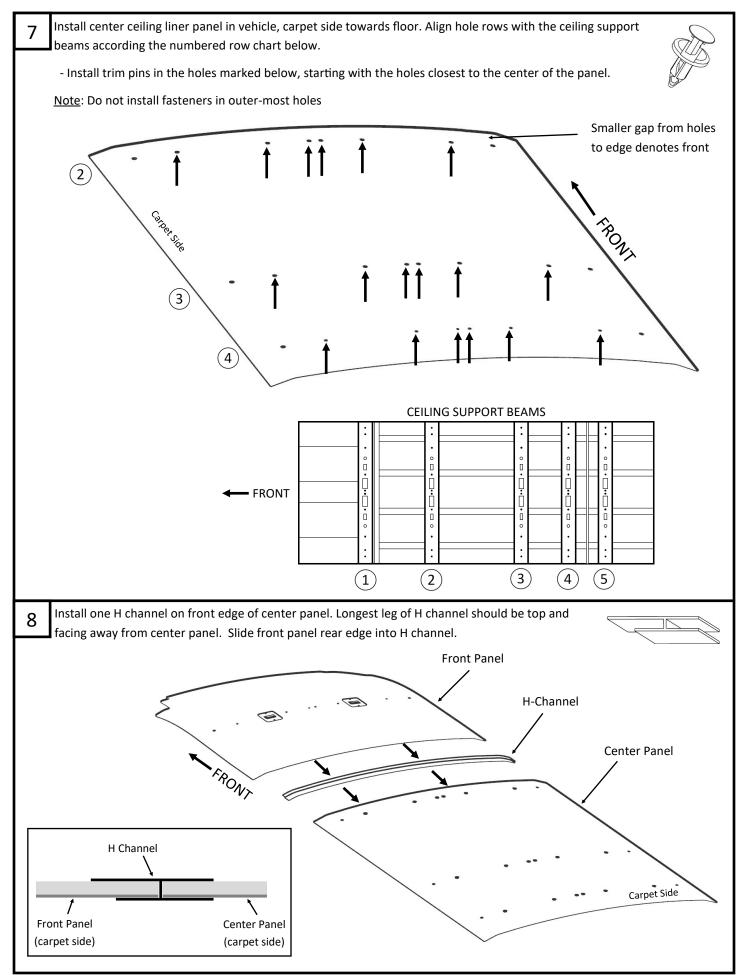

#### NOTES:

- Install the ceiling liners in van with the carpet side facing floor. •
- When assembling with a VanGuard Wall Panel Kit, install the wall panels prior to installing the ceiling liner.
- If your van has extra ceiling lights, refer to the additional step on page 8 before installation.