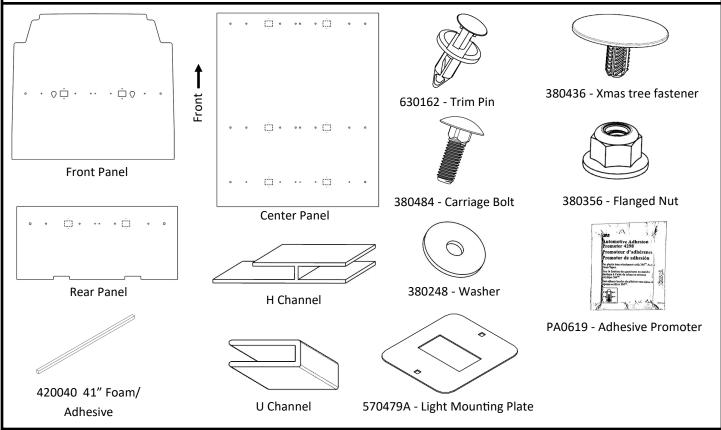

### **BEFORE BEGINNING THE INSTALLATION**

- 1. Refer to the images below and the table on page 2. Check to make sure all of the listed items were provided.
- 2. Gather the recommended tools listed above.