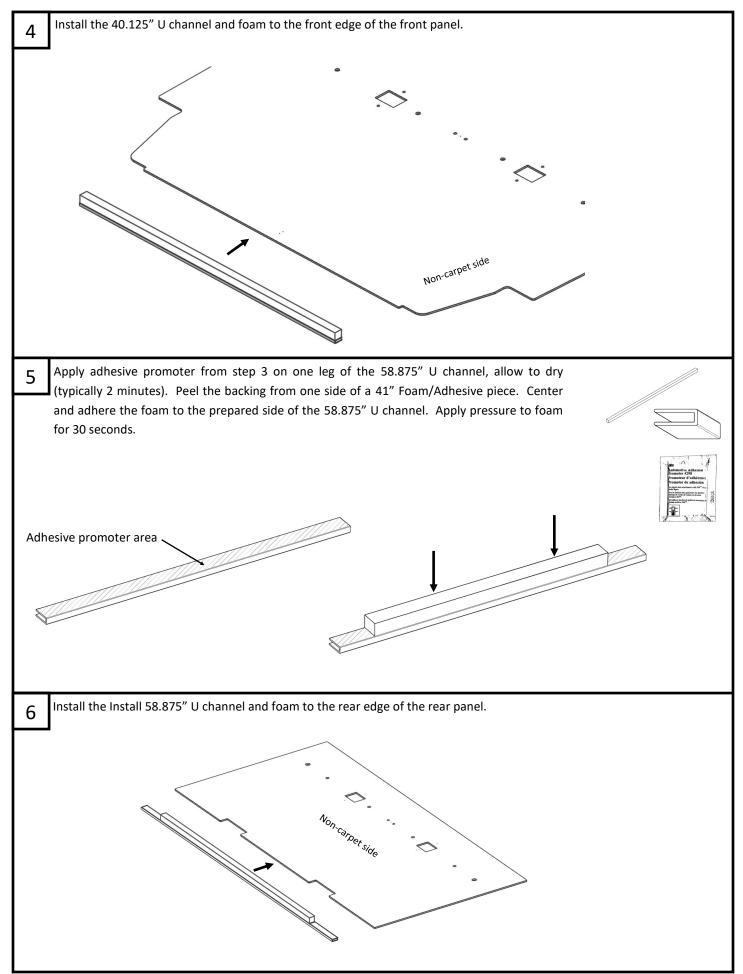

#### NOTES:

- Install the ceiling liners in van with the carpet side facing floor. •
- When assembling with a VanGuard Wall Panel Kit, install the wall panels prior to installing the ceiling liner.
- If your van has extra ceiling lights, refer to the additional step on page 8 before installation.