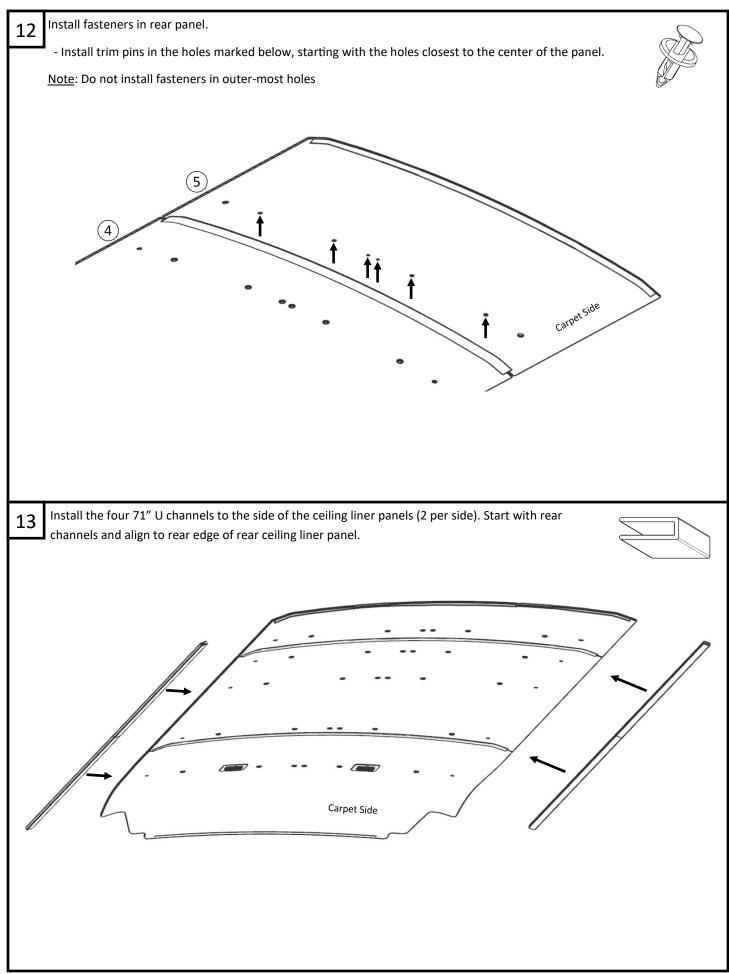

#### NOTES:

- Install the ceiling liners in van with the carpet side facing floor. •
- When assembling with a VanGuard Wall Panel Kit, install the wall panels prior to installing the ceiling liner.
- If your van has extra ceiling lights, refer to the additional step on page 8 before installation.