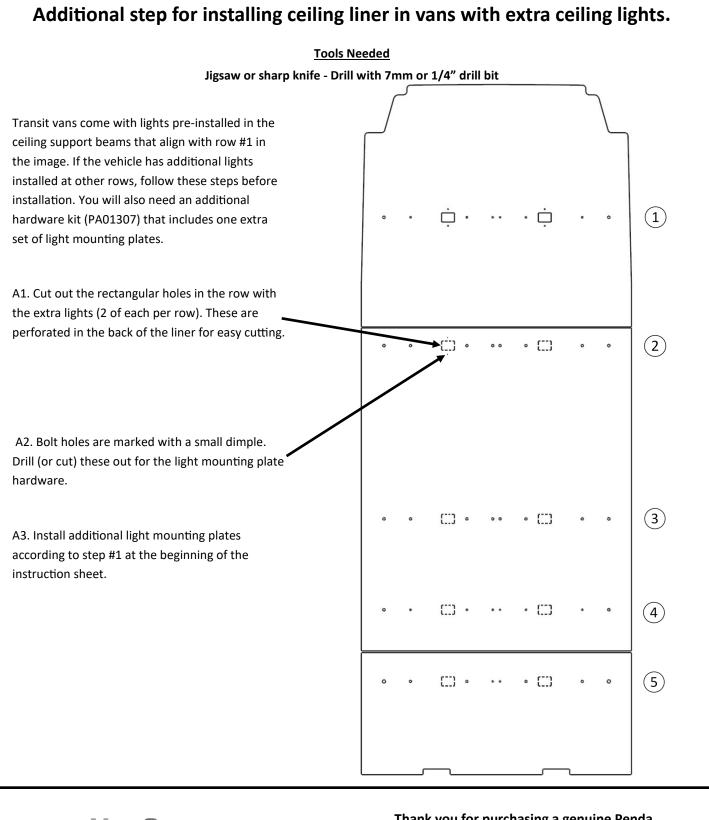

#### NOTES:

- Install the ceiling liners in van with the carpet side facing floor. •
- When assembling with a VanGuard Wall Panel Kit, install the wall panels prior to installing the ceiling liner.
- If your van has extra ceiling lights, refer to the additional step on page 8 before installation.