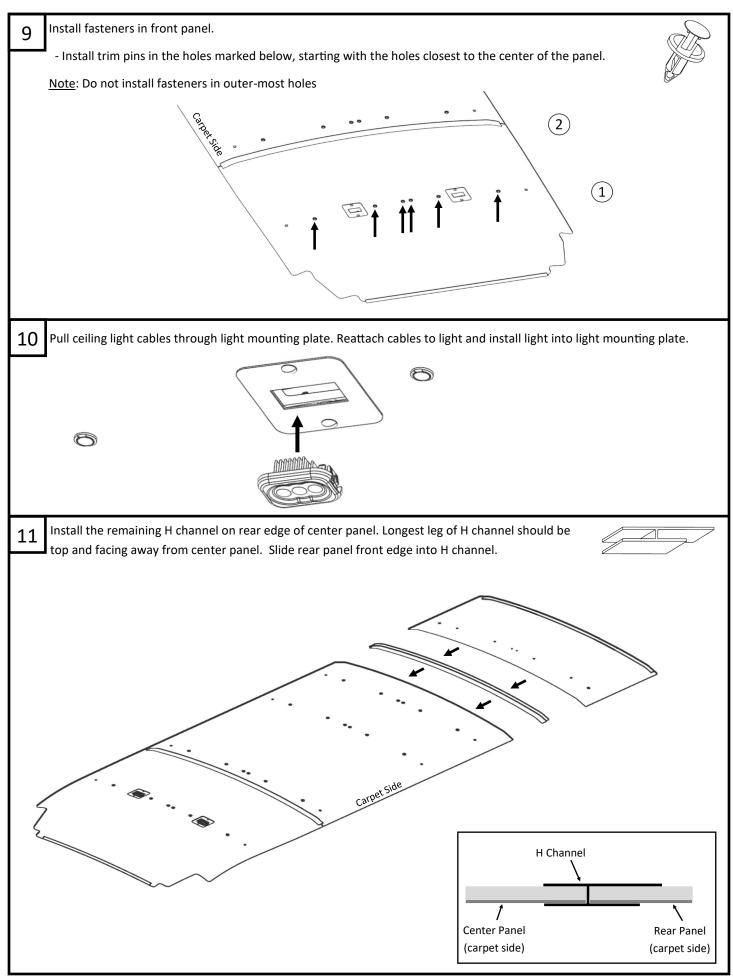

#### NOTES:

- Install the ceiling liners in van with the carpet side facing floor. •
- When assembling with a VanGuard Wall Panel Kit, install the wall panels prior to installing the ceiling liner.
- If your van has extra ceiling lights, refer to the additional step on page 8 before installation.