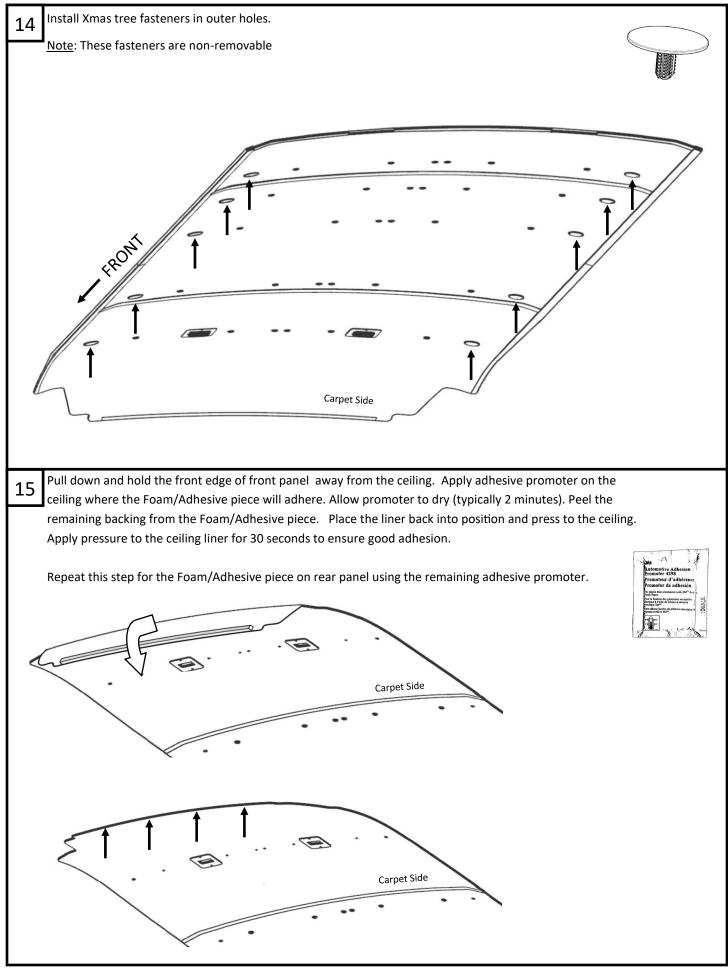

#### NOTES:

- Install the ceiling liners in van with the carpet side facing floor. •
- When assembling with a VanGuard Wall Panel Kit, install the wall panels prior to installing the ceiling liner.
- If your van has extra ceiling lights, refer to the additional step on page 8 before installation.