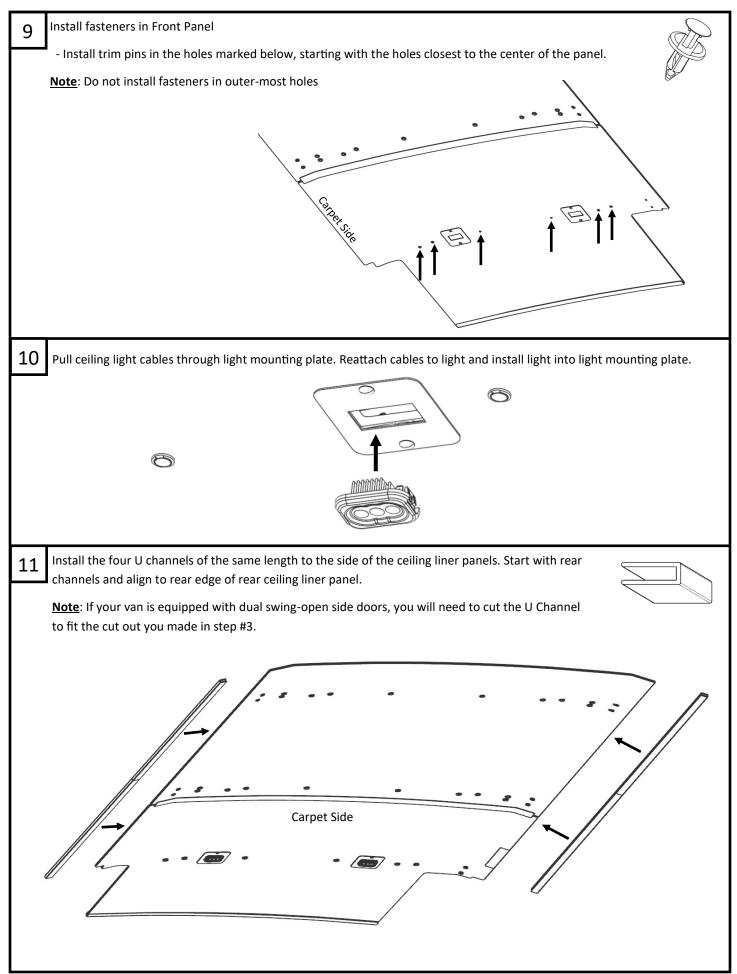

### Additional step for installing ceiling liner in vans with extra ceiling lights.