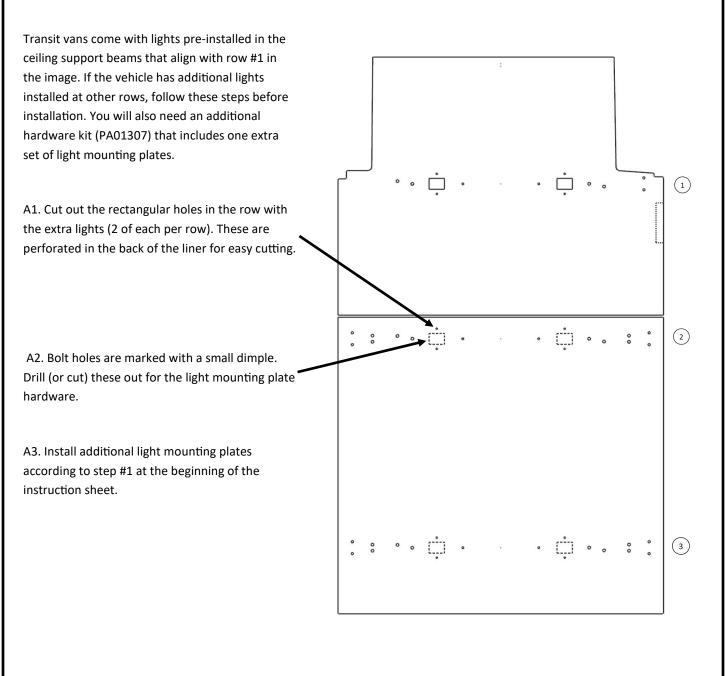

#### NOTES:

- Install the ceiling liners in van with the carpet side facing floor.
- When assembling with a VanGuard Wall Panel Kit, install the wall panels prior to installing the ceiling liner.
- If your van has extra ceiling lights, refer to the additional step on page 7 before installation.

### Additional step for installing ceiling liner in vans with extra ceiling lights.

#### **Tools Needed**

Jigsaw or sharp knife - Drill with 7mm or 1/4" drill bit

800.356.7704 - www.Penda.com

Thank you for purchasing a genuine Penda VanGuard<sup>™</sup> product. This product has been designed and validated to fit your vehicle and provide the best possible solution. Please check our other products online or at your distributer.