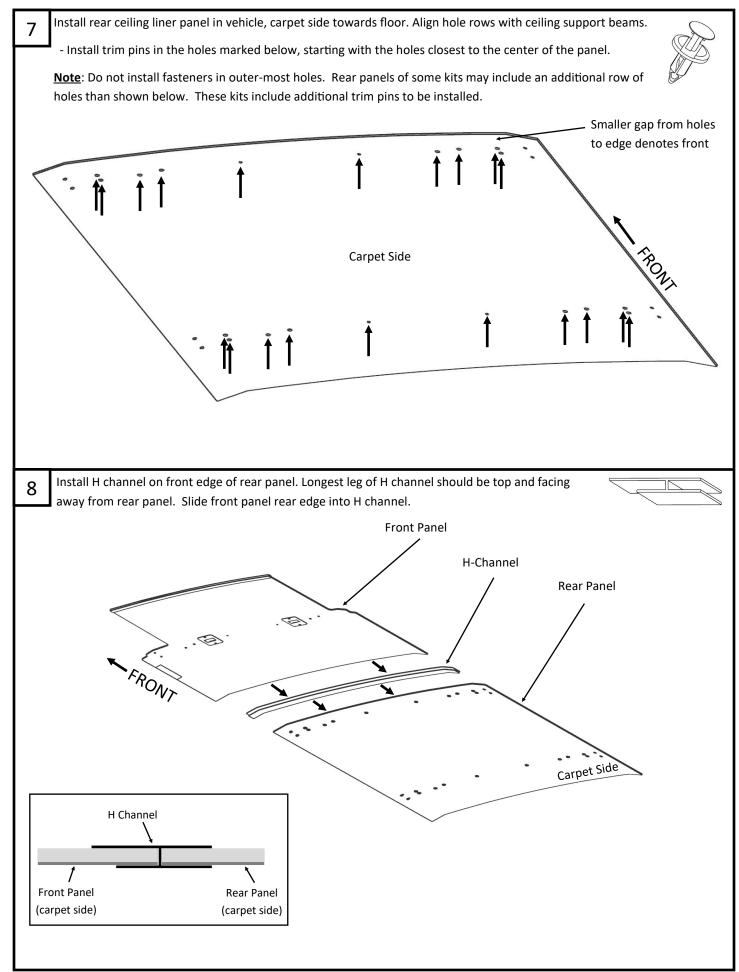

#### NOTES:

- Install the ceiling liners in van with the carpet side facing floor.
- When assembling with a VanGuard Wall Panel Kit, install the wall panels prior to installing the ceiling liner.
- If your van has extra ceiling lights, refer to the additional step on page 7 before installation.