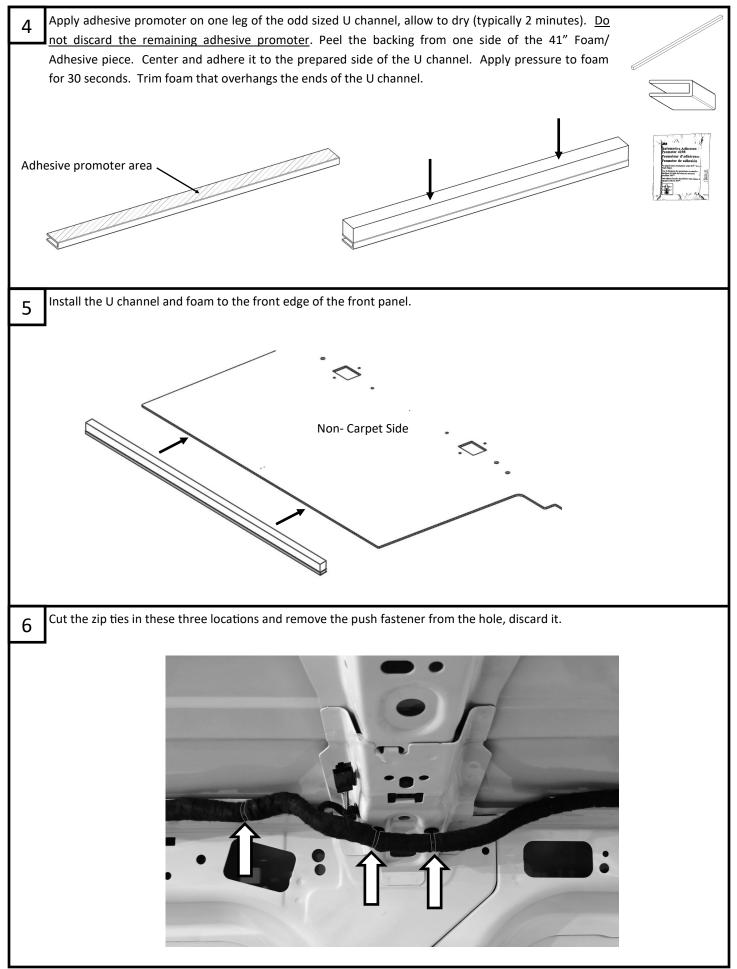

#### NOTES:

- Install the ceiling liners in van with the carpet side facing floor.
- When assembling with a VanGuard Wall Panel Kit, install the wall panels prior to installing the ceiling liner.
- If your van has extra ceiling lights, refer to the additional step on page 7 before installation.