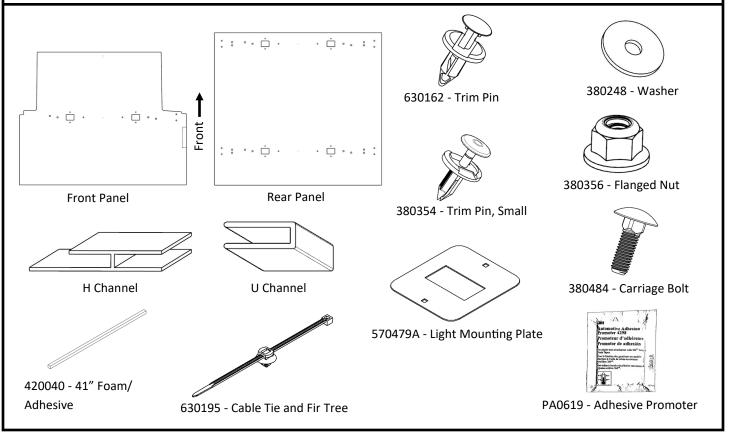

### **BEFORE BEGINNING THE INSTALLATION**

- 1. Refer to the images below and the table on page 2. Check to make sure all of the listed items were provided.
- 2. Gather the recommended tools listed above.