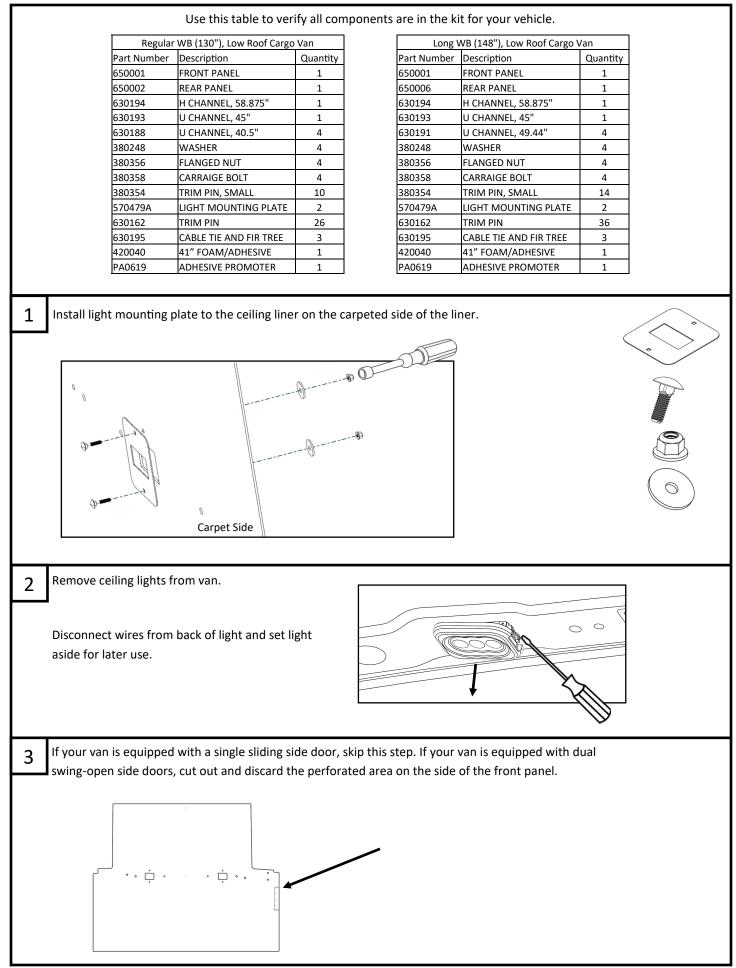

### **BEFORE BEGINNING THE INSTALLATION**

- 1. Refer to the images below and the table on page 2. Check to make sure all of the listed items were provided.
- 2. Gather the recommended tools listed above.