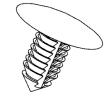

Front Panel

Rear Panel

630072 - Hole Plug

660162 - Adhesive Tape

PA0619 - Adhesive Promoter

380119 - Tree Fastener

Align panels and check that no edges are stuck incorrectly on the tie downs. Insert tree fastener into all 10 holes where the floor panels overlap.

Use the adhesive promoter sponge on the sheet metal and floor panel in the places marked below. Allow time to dry and apply the adhesive tape in the same locations.