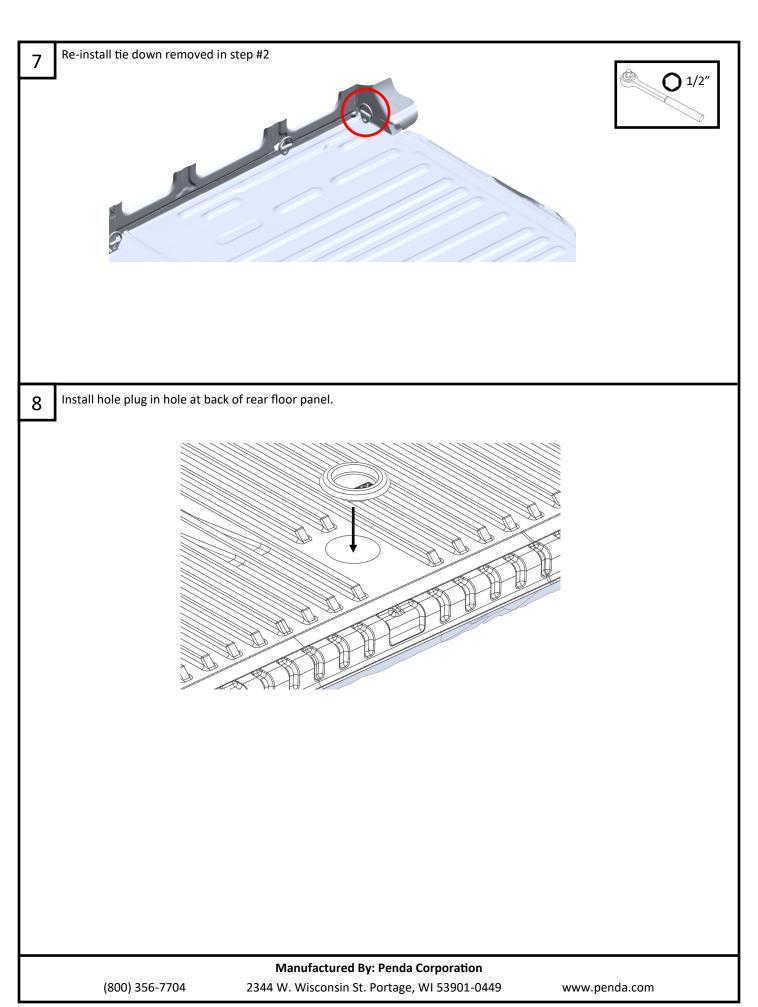

## **WARNING**

Do not use floor liner as a surface for filling a container with flammable liquid as static electricity can build and cause an explosion.

O 1/2"

2 Remove the tie down in the front driver side of the vehicle, behind the driver seat