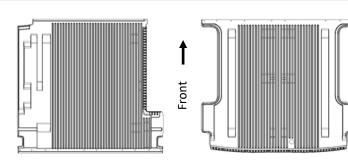

#### **NOTES:**

- When assembling with a VanGuard Wall Panel or Wheel Well Cover Kit, install the floor panels prior to installing the wheel well covers or wall panels.
- 130" wheel base install shown, 148" wheel base install is the same.
- Installation of floor liners requires 2 people.

Install the rear panel floor liner into the van through the rear doors, keeping one side of the panel high. Tuck the lower side of the panel underneath the tie downs. Lay the panel flat and bend to tuck it underneath the other tie downs.

Install front panel floor liner into the van through the side door. Keep the door side high and angle the other side down and tuck under the tie downs. Lay the panel flat and bend the corner to tuck the panel