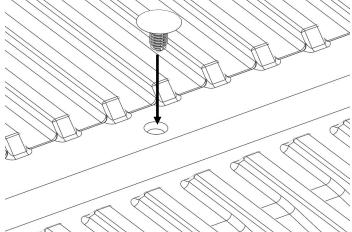

Align panels and check that no edges are stuck incorrectly on the tie downs. Insert tree fastener into all 10 holes where the floor panels overlap.

Use the adhesive promoter sponge on the sheet metal and floor panel in the places marked below. Allow time to dry and apply the adhesive tape in the same locations.