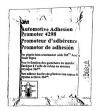

Front Panel

Rear Panel

630072 - Hole Plug

660162 - Adhesive Tape

PA0619 - Adhesive Promoter

380119 - Tree Fastener

Align panels and check that no edges are stuck incorrectly on the tie downs. Insert tree fastener into all 10 holes where the floor panels overlap.

Use the adhesive promoter sponge on the sheet metal and floor panel in the places marked below. Allow time to dry and apply the adhesive tape in the same locations.