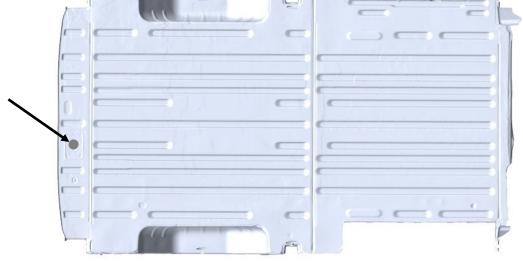

## **WARNING**

Do not use floor liner as a surface for filling a container with flammable liquid as static electricity can build and cause an explosion.

O 1/2"

2 Remove the tie down in the front driver side of the vehicle, behind the driver seat