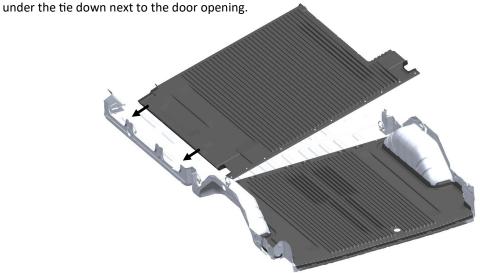

Install the rear panel floor liner into the van through the rear doors, keeping one side of the panel high. Tuck the lower side of the panel underneath the tie downs. Lay the panel flat and bend to tuck it underneath the other tie downs.

Install front panel floor liner into the van through the side door. Keep the door side high and angle the other side down and tuck under the tie downs. Lay the panel flat and bend the corner to tuck the panel