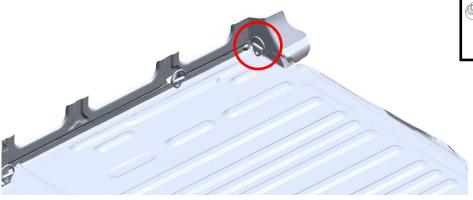

## **WARNING**

Do not use floor liner as a surface for filling a container with flammable liquid as static electricity can build and cause an explosion.

O 1/2"

2 Remove the tie down in the front driver side of the vehicle, behind the driver seat