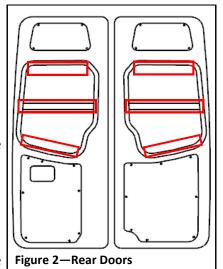

#### **Install Rear Door Panels DVS028 and DVS029**

- Using the adhesion promoter pads supplied in the kit, wipe the areas
  of the sheet metal specified in Figure 2. NOTE: Use one pad for the
  driver side door and one pad for the passenger side door.
- 2. Peel the red strips off the tape on the back of the **DVS028** panel and discard them.
- 3. Center the **DVS028** panel in the window cavity of the rear door on the driver side of the van and stick the panel to the sheet metal.
  - **NOTE:** Apply pressure to the panel in the areas shown in **Figure 2**.
- 4. Peel the red strips off the tape on the back of the **DVS029** panel and discard them.
- 5. Center the **DVS029** panel in the window cavity of the rear door on the passenger side of the van and stick the panel to the sheet metal.

**NOTE:** Apply pressure to the panel in the areas shown in **Figure 2**.