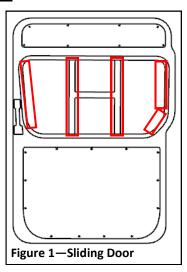

#### **Install Sliding Door Panel DVS030**

- 1. Using one of the adhesion promoter pads supplied in the kit, wipe the areas of the sheet metal specified in **Figure 1**.
- 2. Peel the red strips off the tape on the back of the **DVS030** panel and discard them.
- 3. Center the **DVS030** panel in the window cavity of the sliding door and stick the panel to the sheet metal. **NOTE:** Apply pressure to the panel in the areas shown in **Figure 1**.