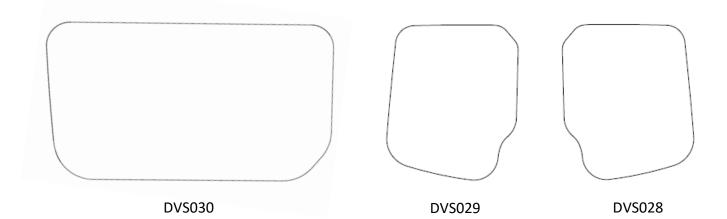

## **VISUAL PANEL REPRESENTATION**

## **BILL OF MATERIALS**

| DVS173A |                                       |   |  |
|---------|---------------------------------------|---|--|
| DVS028  | Middle Rear Door Panel—Driver Side    | 1 |  |
| DVS029  | Middle Rear Door Panel—Passenger Side | 1 |  |
| DVS030  | Middle Sliding Door Panel             | 1 |  |
| PA01169 | Installation Kit                      | 1 |  |